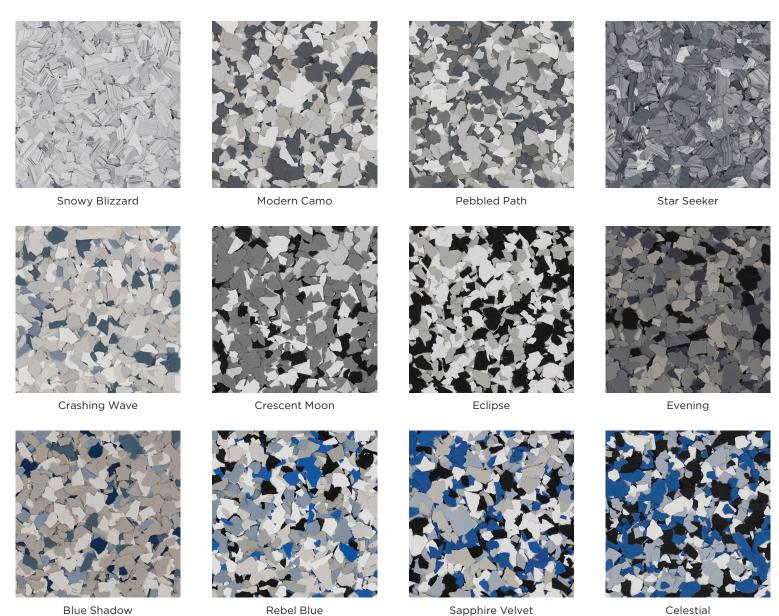

# **COLOR CARD**

### **DECO FLAKE - 1/4" FLAKE**

### RESILIENT DECORATIVE FLOORING

Deco Flake systems combine multi-colored vinyl chips with resin to bring depth and interest to floor designs. The chips can be fully broadcast or lightly sprinkled as an accent. These affordable, attractive and customizable resinous floor solutions are ideal for educational, healthcare, retail and other commercial environments.

#### **COOL BLENDS**

This reproduction approximates the actual color. Factors such as the type of product, degree of gloss, texture, size and shape of area, lighting, heat, or method of application may cause color variance. Substituting other manufacturers' colors may not be representative of our blends. Contact your Sherwin-Williams representative for details.